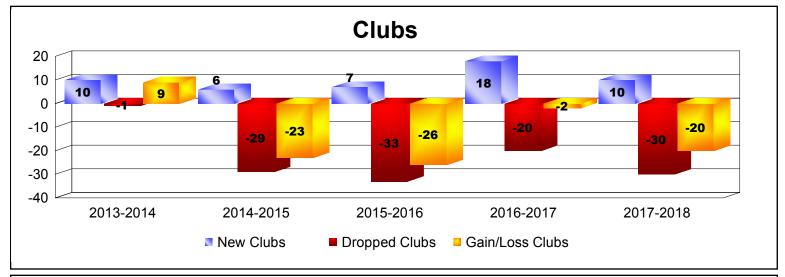

District 316 D

As of June 2018 Cumulative

| Year      | New<br>Clubs | Dropped<br>Clubs | Gain/<br>Loss<br>Clubs | New<br>Members | Charter<br>Members | Reinstate<br>Members | Transfer<br>Members | Total<br>Member<br>Added | Total<br>Members<br>Dropped | Gain/<br>Loss<br>Members |
|-----------|--------------|------------------|------------------------|----------------|--------------------|----------------------|---------------------|--------------------------|-----------------------------|--------------------------|
| 2013-2014 | 10           | -1               | 9                      | 1870           | 245                | 25                   | 55                  | 2195                     | -1186                       | 1009                     |
| 2014-2015 | 6            | -29              | -23                    | 381            | 135                | 16                   | 8                   | 540                      | -1755                       | -1215                    |
| 2015-2016 | 7            | -33              | -26                    | 535            | 182                | 45                   | 6                   | 768                      | -1687                       | -919                     |
| 2016-2017 | 18           | -20              | -2                     | 2285           | 518                | 77                   | 86                  | 2966                     | -1185                       | 1781                     |
| 2017-2018 | 10           | -30              | -20                    | 1116           | 267                | 162                  | 10                  | 1555                     | -2618                       | -1063                    |
| Average   | 10           | -23              | -12                    | 1237           | 269                | 65                   | 33                  | 1605                     | -1686                       | -81                      |