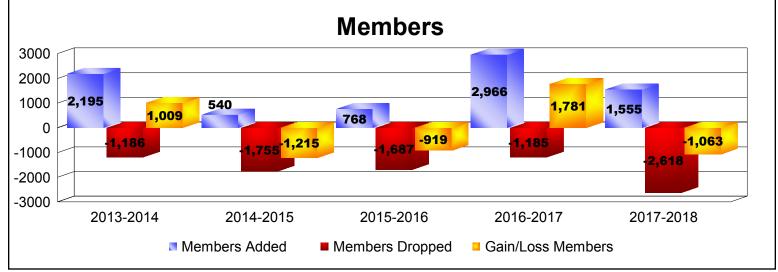

District 316 D

As of June 2018 Cumulative

| Year      | New<br>Clubs | Dropped<br>Clubs | Gain/<br>Loss<br>Clubs | New<br>Members | Charter<br>Members | Reinstate<br>Members | Transfer<br>Members | Total<br>Member<br>Added | Total<br>Members<br>Dropped | Gain/<br>Loss<br>Members |
|-----------|--------------|------------------|------------------------|----------------|--------------------|----------------------|---------------------|--------------------------|-----------------------------|--------------------------|
| 2013-2014 | 10           | -1               | 9                      | 1870           | 245                | 25                   | 55                  | 2195                     | -1186                       | 1009                     |
| 2014-2015 | 6            | -29              | -23                    | 381            | 135                | 16                   | 8                   | 540                      | -1755                       | -1215                    |
| 2015-2016 | 7            | -33              | -26                    | 535            | 182                | 45                   | 6                   | 768                      | -1687                       | -919                     |
| 2016-2017 | 18           | -20              | -2                     | 2285           | 518                | 77                   | 86                  | 2966                     | -1185                       | 1781                     |
| 2017-2018 | 10           | -30              | -20                    | 1116           | 267                | 162                  | 10                  | 1555                     | -2618                       | -1063                    |
| Average   | 10           | -23              | -12                    | 1237           | 269                | 65                   | 33                  | 1605                     | -1686                       | -81                      |